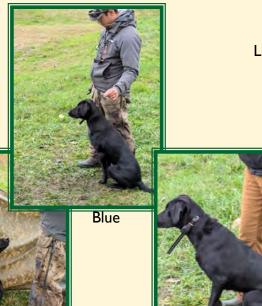

## RHRC Member News

Brisket Townley having fun while hunting. Submitted by Brian Townley.

It's a Family Affair! Corinne Mearns and her kids.

Trip

Astro

# RHRC Member News ~~ Fall Fun Day ~~

The day turned out to be a bit rainy in the morning but it cleared up nicely. Great time with RHRC members and their dogs.