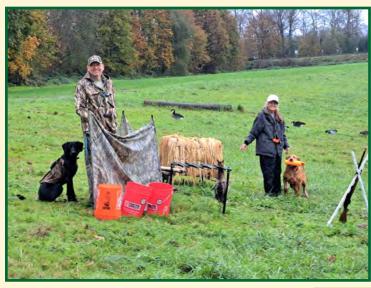

Last month, members enjoyed a Fall Fun Day at Cascade Retriever Grounds. The day included training set-ups, a yummy hot lunch with homemade chili, cornbread, and pie, along with good company, and your great dogs.

# RHRC Member News ~~ Fall Fun Day ~~

The day turned out to be a bit rainy in the morning but it cleared up nicely. Great time with RHRC members and their dogs.

# RHRC Member News Fall Fun Day

Our delicious hot lunch was greatly appreciated.
The food was really tasty and there were folks scraping the bottom of the pot to get the last of the Chili!

That's All Folks!