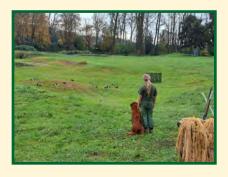

Last month, members enjoyed a Fall Fun Day at Cascade Retriever Grounds. The day included training set-ups, a yummy hot lunch with homemade chili, cornbread, and pie, along with good company, and your great dogs.

# RHRC Member News ~~ Fall Fun Day ~~

The day turned out to be a bit rainy in the morning but it cleared up nicely. Great time with RHRC members and their dogs.