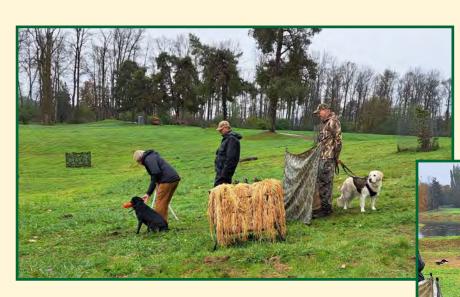

# RHRC Member News ~~ Fall Fun Day ~~

The day turned out to be a bit rainy in the morning but it cleared up nicely. Great time with RHRC members and their dogs.

Last month, members enjoyed a Fall Fun Day at Cascade Retriever Grounds. The day included training set-ups, a yummy hot lunch with homemade chili, cornbread, and pie, along with good company, and your great dogs.