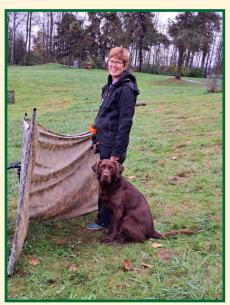

# RHRC Member News ~~ Fall Fun Day ~~

The day turned out to be a bit rainy in the morning but it cleared up nicely. Great time with RHRC members and their dogs.

Last month, members enjoyed a Fall Fun Day at Cascade Retriever Grounds. The day included training set-ups, a yummy hot lunch with homemade chili, cornbread, and pie, along with good company, and your great dogs.