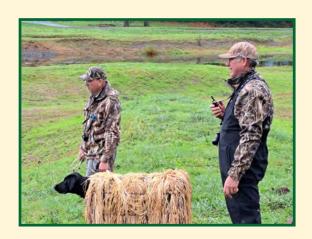

Last month, members enjoyed a Fall Fun Day at Cascade Retriever Grounds. The day included training set-ups, a yummy hot lunch with homemade chili, cornbread, and pie, along with good company, and your great dogs.

# RHRC Member News ~~ Fall Fun Day ~~

The day turned out to be a bit rainy in the morning but it cleared up nicely. Great time with RHRC members and their dogs.