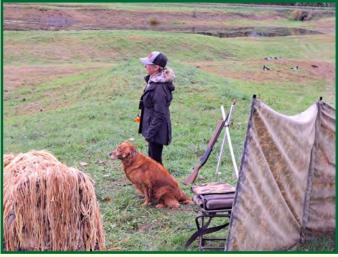

Last month, members enjoyed a Fall Fun Day at Cascade Retriever Grounds. The day included training set-ups, a yummy hot lunch with homemade chili, cornbread, and pie, along with good company, and your great dogs.

# RHRC Member News ~~ Fall Fun Day ~~

The day turned out to be a bit rainy in the morning but it cleared up nicely. Great time with RHRC members and their dogs.